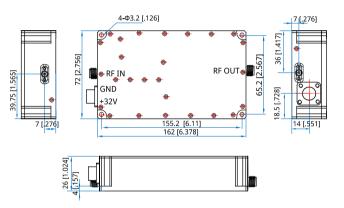

#### Mechanical

| Size <sup>*1</sup> :     | 162*72*26mm                |
|--------------------------|----------------------------|
|                          | 6.378*2.756*1.024in        |
| RF Connectors:           | SMA Female                 |
| Power Supply Connectors: | Feed Through/Terminal Post |
| Mounting:                | 4-Φ3.2mm through-hole      |
| [1] Exclude connectors.  |                            |

### **Outline Drawings**

(Reference dimension, subject to the real object)

Unit: mm [in] Tolerance: ±0.2mm [±0.008in]

How To Order NPA-700-4200-43-405

Customization is available upon request.

info@ktbsolutions.com