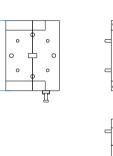

#### Mechanical

| Size*1:    | 45*30*40mm            |
|------------|-----------------------|
|            | 1.772*1.181*1.575in   |
| Interface: | WR19                  |
| Mounting:  | 4-Φ2.2mm through-hole |
|            |                       |

# **Outline Drawings**

41 [1.614]

П

OL.

40 [1.575]

Unit: mm [in] Tolerance: ±0.2mm [±0.008in]