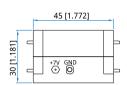

#### Mechanical

| Size*1:    | 45*30*40mm            |
|------------|-----------------------|
|            | 1.772*1.181*1.575in   |
| Interface: | WR19                  |
| Mounting:  | 4-Φ2.2mm through-hole |
|            |                       |

# **Outline Drawings**

41 [1.614]

П

OL.

40 [1.575]

Unit: mm [in] Tolerance: ±0.2mm [±0.008in]

### Electrical

| Frequency:           | 40~60GHz   |  |
|----------------------|------------|--|
| Small Signal Gain:   | 35dB min   |  |
| Gain Flatness:       | ±5dB max.  |  |
| Output Power (Psat): | 20dBm min. |  |
| VSWR:                | 2 typ.     |  |
| Voltage:             | +7V DC     |  |
| Current:             | 1.2A typ.  |  |
| Input Power:         | -5dBm max. |  |
| Impedance:           | 50Ω        |  |