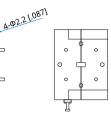

#### Mechanical

| Size*1:    | 45*30*40mm            |
|------------|-----------------------|
|            | 1.772*1.181*1.575in   |
| Interface: | WR19                  |
| Mounting:  | 4-Φ2.2mm through-hole |
|            |                       |

# **Outline Drawings**

41 [1.614]

П

OL.

40 [1.575]

Unit: mm [in] Tolerance: ±0.2mm [±0.008in]