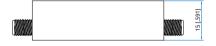

#### Mechanical

Size<sup>\*1</sup>: RF Connectors: Power Supply Interface: [1] Exclude connectors.

50\*50\*15mm
1.969\*1.969\*0.591in
2.92mm female
Feed through

#### **Outline Drawings**

Unit: mm [in] Tolerance: ±0.2mm [±0.008in]

How To Order NPA-26500-40000-25-30S

Customization is available upon request.