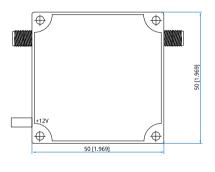

#### Mechanical

Size<sup>\*1</sup>: RF Connectors: Power Supply Interface: [1] Exclude connectors.

50\*50\*15mm
1.969\*1.969\*0.591in
2.92mm female
Feed through

#### **Outline Drawings**

Unit: mm [in] Tolerance: ±0.2mm [±0.008in]

How To Order NPA-26500-40000-25-30S

Customization is available upon request.