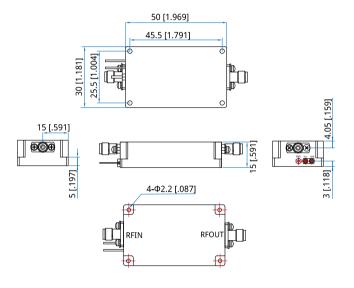

#### Mechanical

| Size <sup>*1</sup> :     | 50*30*15mm                     |
|--------------------------|--------------------------------|
|                          | 1.969*1.181*0.591in            |
| Weight:                  | 200g max.                      |
| RF Connectors:           | 2.92mm Female                  |
| Power Supply Connectors: | Feed Through/Terminal Post     |
| Housing Material:        | Aluminum                       |
| Mounting:                | 4-Φ2.2mm through-hole          |
| Cooling:                 | External Heatsink (supplied on |
|                          | request only)                  |

### **Outline Drawings**

Unit: mm [in] Tolerance: ±0.2mm [±0.008in]