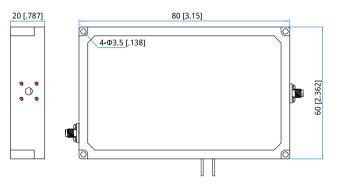

#### Mechanical

Size<sup>\*1</sup>: RF Connectors: Power Supply Connectors: Mounting:

80\*60\*20mm 3.15\*2.362\*0.787in SMA female Feed Through/Terminal Post 4-Φ3.5mm through-hole

#### **Outline Drawings**

Unit: mm [in] Tolerance: ±0.2mm [±0.008in]