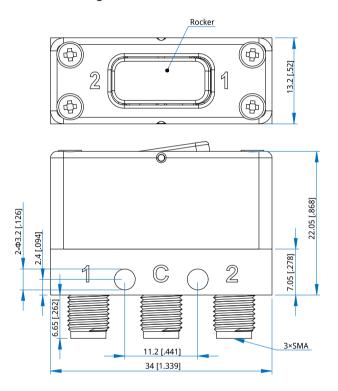

#### Mechanical

| Size <sup>*1</sup> :   |  |
|------------------------|--|
|                        |  |
| Switching Sequence:    |  |
| Operation Life:        |  |
| RF Connectors:         |  |
| Power Supply & Control |  |
| Interface Connectors:  |  |
| Mounting:              |  |
|                        |  |

34\*22.05\*13.2mm 1.339\*0.868\*0.52in Break before Make 1M Cycles SMA Female Manual 2-Ф3.2mm through-hole

[1] Exclude connectors.

### **Outline Drawings**

Unit: mm [in] Tolerance: ±0.5mm [±0.012in]

How To Order NMS2S-22-2

Customization is available upon request.