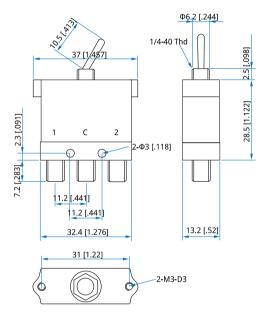

# Manual Coaxial Switch

## NMS2S-18-2 DC~18GHz, SPDT

- Features: \* High Power \* Long Operation Life
- Applications: \* Wireless \* Transmitter \* Laboratory Test

\* Radar

#### Electrical

Frequency:DC~18GHzVSWR:1.5 max.Insertion Loss:0.5dB max.Isolation:60dB min.Average Power:20WImpedance:50Ω

Size<sup>\*1</sup>:

#### Mechanical

Switching Sequence: Operation Life: RF Connectors: Power Supply & Control Interface Connectors: Mounting: 37\*28.5\*13.2mm 1.457\*1.122\*0.52in Break before Make 100000 Cycles SMA Female Manual 2-Φ3mm through-hole 2-M3, depth 3mm

[1] Exclude connectors.

#### Environmental

Temperature: -30~+65°C

#### **Outline Drawings**



Unit: mm [in] Tolerance: ±0.5mm [±0.00in]

### How To Order NMS2S-18-2

Customization is available upon request.