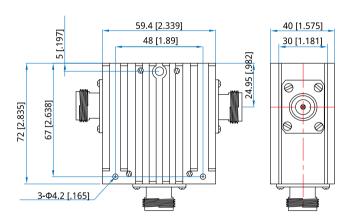

# Mechanical

Size\*1: 59.4\*72\*40mm

2.339\*2.835\*1.575in

RF Connectors: N Female

Mounting: 3-Φ4.2mm through-hole

Cooling: Forced air Direction: Clockwise

[1] Exclude connectors.

# **Outline Drawings**

Unit: mm [in]

Tolerance: ±0.2mm [±0.008in]