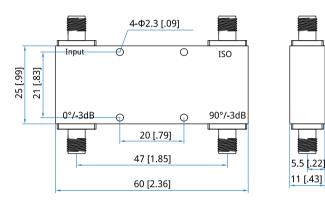

VSWR: 1.45 max.
Isolation: 18dB min.
Amplitude Balance: ±1.0dB max.

Phase Balance:  $\pm 5^{\circ}$  Impedance:  $50\Omega$  Average Power: 30W

Mechanical

Size\*1: 60\*25\*11mm

2.36\*0.99\*0.43in

Weight: 55g

Connectors: SMA Female

Mounting: 4-Φ2.3mm through-hole

[1] Exclude connectors.

Environmental

Operation Temperature: -45~+85°C

## **Outline Drawings**

Unit: mm [in]

Tolerance: ±0.2mm [±0.008in]

How To Order

NHC9-2000-18000-30-S

Customization is available upon request.