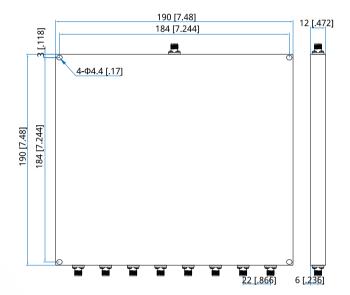

#### Mechanical

Size\*1: 190\*190\*12mm

7.48\*7.48\*0.472in

Weight: 800g

Connectors: SMA Female

Mounting: 4-Φ4.4mm through-hole

[1] Exclude connectors.

## **Outline Drawings**

Unit: mm [in]

Tolerance: ±0.5mm [±0.02in]