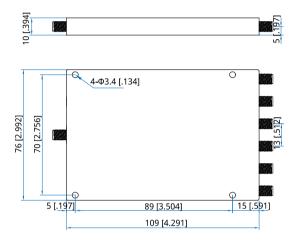

#### Mechanical

Size\*1: 109\*76\*10mm

4.291\*2.992\*0.394in

Weight: 300g

Connectors: SMA Female

Mounting: 4-Φ3.4mm through-hole

[1] Exclude connectors.

### **Outline Drawings**

Unit: mm [in]

Tolerance: ±0.5mm [±0.02in]