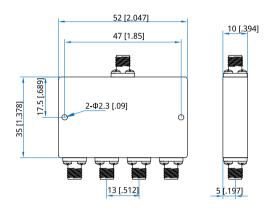

#### Mechanical

| Size <sup>*1</sup> : | 35*52*10mm               |
|----------------------|--------------------------|
|                      | 1.378*2.047*0.394in      |
| Weight:              | 120g                     |
| Connectors:          | 2.92mm Female (Stainless |
|                      | steel)                   |
| Mounting:            | 2-Ф2.3mm through-hole    |
|                      |                          |

#### [1] Exclude connectors.

#### **Outline Drawings**

Unit: mm [in] Tolerance: ±0.5mm [±0.02in]