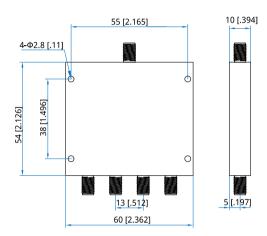

#### Mechanical

| Size <sup>*1</sup> :    | 54*60*10mm            |
|-------------------------|-----------------------|
|                         | 2.126*2.362*0.394in   |
| Weight:                 | 88g                   |
| Connectors:             | SMA Female            |
| Mounting:               | 4-Φ2.8mm through-hole |
| [1] Exclude connectors. |                       |

#### **Outline Drawings**

Unit: mm [in] Tolerance: ±0.5mm [±0.02in]