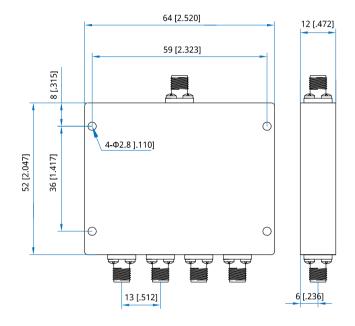

#### Mechanical

Size\*1: 52\*64\*12mm

2.047\*2.52\*0.472in

Weight: 95g

Connectors: SMA Female

Mounting: 4-Φ2.8mm through-hole

[1] Exclude connectors.

## **Outline Drawings**

Unit: mm [in]

Tolerance: ±0.5mm [±0.02in]