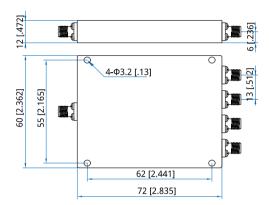

#### Mechanical

Size\*1: 72\*60\*12mm

2.835\*2.362\*0.472in

Connectors: SMA Female

Mounting: 4-Φ3.2mm through-hole

[1] Exclude connectors.

## **Outline Drawings**

Unit: mm [in]

Tolerance: ±0.5mm [±0.02in]