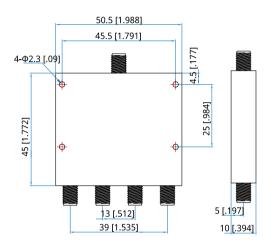

#### Mechanical

Size\*1: 50.5\*45\*10mm

1.988\*1.772\*0.394in

Weight: 110g

Connectors: SMA Female

Mounting: 4-Φ2.3mm through-hole

[1] Exclude connectors.

## **Outline Drawings**

Unit: mm [in]

Tolerance: ±0.5mm [±0.02in]