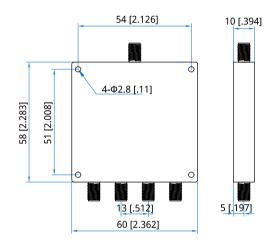

#### Mechanical

Size\*1: 58\*60\*10mm

2.283\*2.126\*0.394in

Connectors: SMA Female

Mounting: 4-Φ2.8mm through-hole

[1] Exclude connectors.

## **Outline Drawings**

Unit: mm [in]

Tolerance: ±0.5mm [±0.02in]