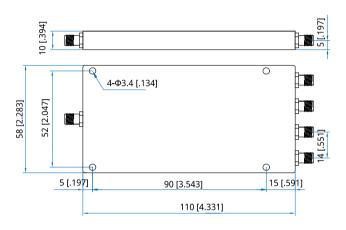

#### Mechanical

| Size <sup>*1</sup> : | 110*58*10mm           |
|----------------------|-----------------------|
|                      | 4.331*2.283*0.394in   |
| Weight:              | 150g                  |
| Connectors:          | SMA Female            |
| Mounting:            | 4-Φ3.4mm through-hole |
| connectors           |                       |

#### **Outline Drawings**

Unit: mm [in] Tolerance: ±0.5mm [±0.02in]