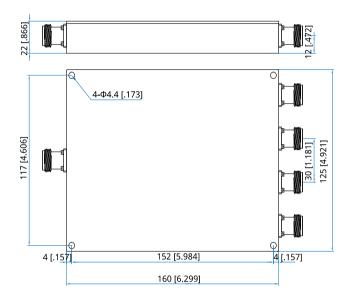

#### Mechanical

| Size <sup>*1</sup> : | 160*125*22mm          |
|----------------------|-----------------------|
|                      | 6.299*4.921*0.866in   |
| Weight:              | 1100g                 |
| Connectors:          | N Female              |
| Mounting:            | 4-Ф4.4mm through-hole |
| connectors           |                       |

### **Outline Drawings**

Unit: mm [in] Tolerance: ±0.5mm [±0.02in]