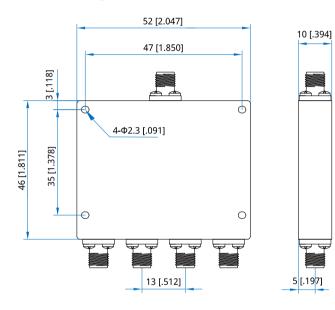

#### Mechanical

| Size <sup>*1</sup> : | 52*46*10mm               |
|----------------------|--------------------------|
|                      | 2.047*1.811*0.394in      |
| Weight:              | 120g                     |
| Connectors:          | 2.92mm Female (Stainless |
|                      | steel)                   |
| Mounting:            | 4-Φ2.3mm through-hole    |
|                      |                          |

# [1] Exclude connectors.

### **Outline Drawings**

Unit: mm [in] Tolerance: ±0.5mm [±0.02in]