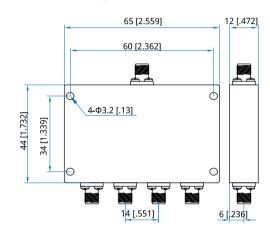

#### Mechanical

Size\*1: 36\*65\*12mm

1.417\*2.559\*0.472in

Connectors: SMA Female

Mounting: 4-Φ3.2mm through-hole

[1] Exclude connectors.

### **Outline Drawings**

Unit: mm [in]

Tolerance: ±0.5mm [±0.02in]