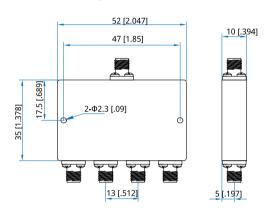

#### Mechanical

Size\*1: 35\*52\*10mm

1.378\*2.047\*0.394in

Weight: 65g

Connectors: 2.92mm Female (Stainless

steel)

Mounting: 2-Φ2.3mm through-hole

[1] Exclude connectors.

# **Outline Drawings**

Unit: mm [in]

Tolerance: ±0.5mm [±0.02in]