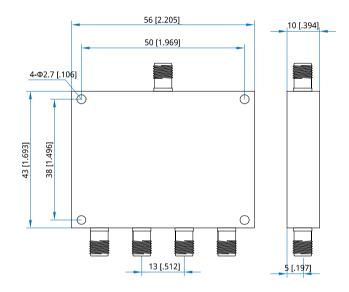

#### Mechanical

Size\*1: 56\*43\*10mm

2.205\*1.693\*0.394in

Weight: 58g

Connectors: SMA Female

Mounting: 4-Φ2.7mm through-hole

[1] Exclude connectors.

## **Outline Drawings**

Unit: mm [in]

Tolerance: ±0.5mm [±0.02in]