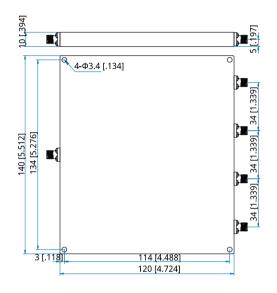

#### Mechanical

| Size <sup>*1</sup> : | 140*120*10mm          |
|----------------------|-----------------------|
| 5120 .               |                       |
|                      | 5.512*4.724*0.394in   |
| Connectors:          | SMA Female            |
| Mounting:            | 4-Φ3.4mm through-hole |
|                      |                       |

### **Outline Drawings**

Unit: mm [in] Tolerance: ±0.5mm [±0.02in]

How То Order NPD4-100-400

Customization is available upon request.