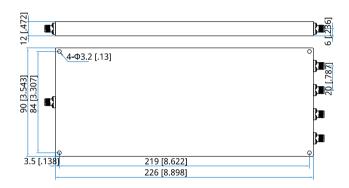

#### Mechanical

| Size <sup>*1</sup> :    | 226*90*12mm           |
|-------------------------|-----------------------|
|                         | 8.898*3.543*0.472in   |
| Weight:                 | 620g                  |
| Connectors:             | SMA Female            |
| Mounting:               | 4-Φ3.2mm through-hole |
| [1] Exclude connectors. |                       |

## **Outline Drawings**

Unit: mm [in] Tolerance: ±0.5mm [±0.02in]