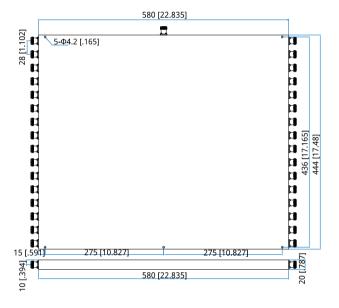

#### Mechanical

Size\*1: 580\*444\*20mm

22.835\*17.48\*0.787in

Connectors: N Female

Mounting: 5-Φ4.2mm through-hole

[1] Exclude connectors.

# **Outline Drawings**

Unit: mm [in]

Tolerance: ±0.5mm [±0.02in]