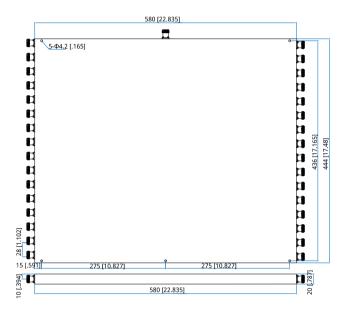

#### Mechanical

Size\*1: 580\*444\*20mm

22.835\*17.48\*0.787in

Connectors: N Female

Mounting: 5-Φ4.2mm through-hole

[1] Exclude connectors.

## **Outline Drawings**

Unit: mm [in]

Tolerance: ±0.5mm [±0.02in]