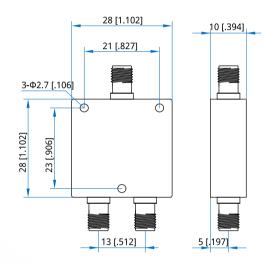

#### Mechanical

Size\*1: 28\*28\*10mm

1.102\*1.102\*0.394in

Weight: 21g

Connectors: SMA Female

Mounting: 3-Φ2.7mm through-hole

[1] Exclude connectors.

### **Outline Drawings**

Unit: mm [in]

Tolerance: ±0.5mm [±0.02in]