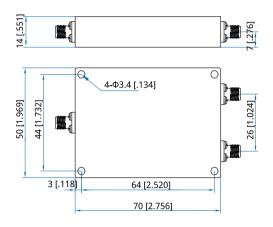

#### Mechanical

| Size <sup>*1</sup> : | 70*50*14mm            |
|----------------------|-----------------------|
|                      | 2.756*1.969*0.551in   |
| Connectors:          | SMA Female            |
| Mounting:            | 4-Φ3.4mm through-hole |

### **Outline Drawings**

Unit: mm [in] Tolerance: ±0.5mm [±0.02in]