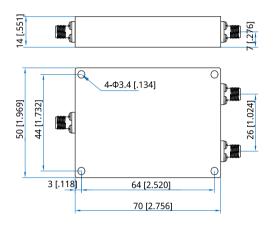

#### Mechanical

| Size <sup>*1</sup> : | 70*50*14mm            |
|----------------------|-----------------------|
|                      | 2.756*1.969*0.551in   |
| Weight:              | 110g                  |
| Connectors:          | SMA Female            |
| Mounting:            | 4-Φ3.4mm through-hole |
|                      |                       |

### **Outline Drawings**

Unit: mm [in] Tolerance: ±0.5mm [±0.02in]