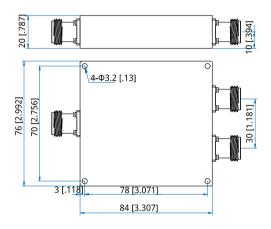

#### Mechanical

| Size <sup>*1</sup> : | 84*76*20mm            |
|----------------------|-----------------------|
|                      | 3.307*2.992*0.787in   |
| Connectors:          | N Female              |
| Mounting:            | 4-Ф3.2mm through-hole |

## **Outline Drawings**

Unit: mm [in] Tolerance: ±0.5mm [±0.02in]

How To Order NPD2-210-240

Customization is available upon request.