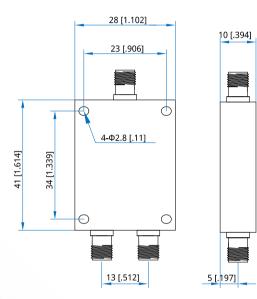

#### Mechanical

| Size <sup>*1</sup> : | 41*28*10mm            |
|----------------------|-----------------------|
|                      | 1.614*1.102*0.394in   |
| Weight:              | 28g                   |
| Connectors:          | SMA Female            |
| Mounting:            | 4-Φ2.8mm through-hole |
| octors               |                       |

# **Outline Drawings**

Unit: mm [in] Tolerance: ±0.5mm [±0.02in]

How To Order NPD2-1000-8000-30-S

Customization is available upon request.