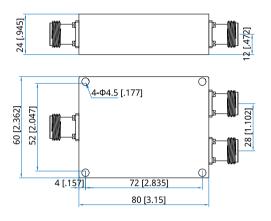

#### Mechanical

| Size <sup>*1</sup> : | 80*60*24mm            |
|----------------------|-----------------------|
|                      | 3.15*2.362*0.945in    |
| Weight:              | 220g                  |
| Connectors:          | N Female              |
| Mounting:            | 4-Φ4.5mm through-hole |
|                      | U U                   |

#### **Outline Drawings**

Unit: mm [in] Tolerance: ±0.5mm [±0.02in]